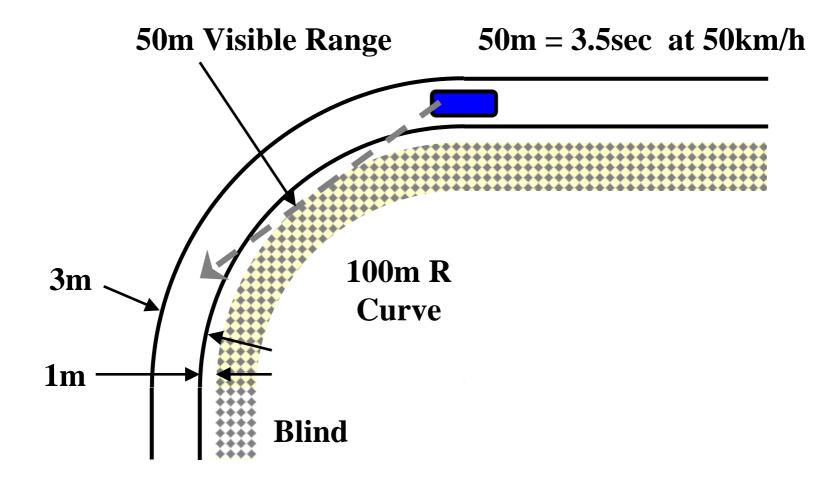

# **Objective of Vehicle Safety Communication**

**HOSAKA** Akio

Advanced Cruise-Assist Highway System Research Association (AHSRA)

1



# The Trend of Traffic Accidents in Japan

#### Numbers of fatalities

Number of accidents (unit: thousands)



from Traffic Accident Statistics







# **Visible Range at Curve**





#### **Reduction Rate of Crashes with Objects**



Timing for driver to be alerted to obstacle Time to collision (TTC) (second)



# **Blind Spot**





## **Comparison of Features**

| Item                                                   | Vehicle Standalone | Road Infrastructure<br>or Other Vehicle |
|--------------------------------------------------------|--------------------|-----------------------------------------|
| Acquisition of information on vehicle vicinity         | Strength           | Limitation                              |
| Acquisition of information at distance, on blind spots | Impossible         | Possible                                |
| Usable locations                                       | All                | Only where installed                    |
|