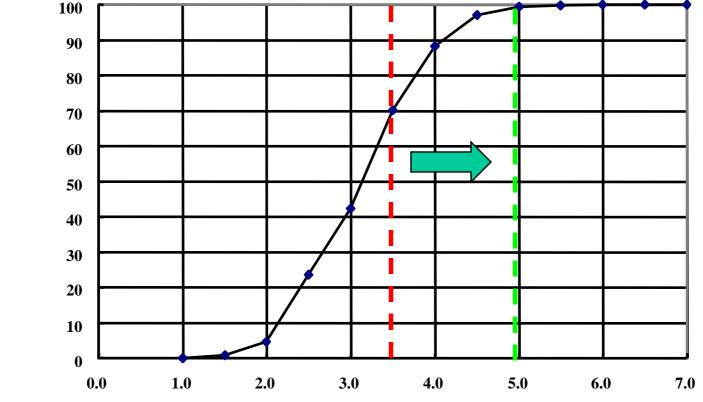

#### **Reduction Rate of Crashes with Objects**

Timing for driver to be alerted to obstacle Time to collision (TTC) (second)