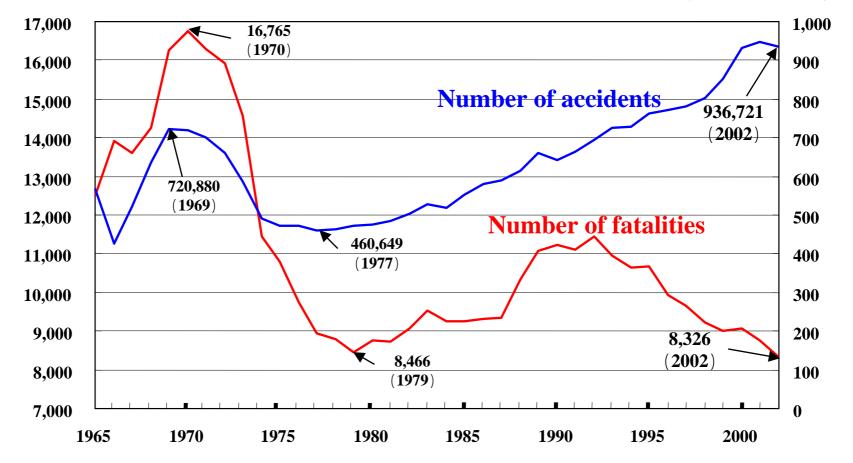

# The Trend of Traffic Accidents in Japan

#### Numbers of fatalities

Number of accidents (unit: thousands)

from Traffic Accident Statistics