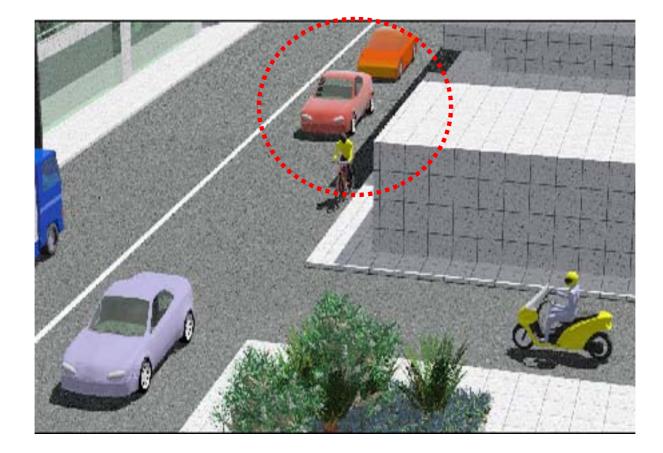

# **Objective of Vehicle Safety Communication**

**HOSAKA** Akio

Advanced Cruise-Assist Highway System Research Association (AHSRA)

1



# The Trend of Traffic Accidents in Japan

#### Numbers of fatalities

Number of accidents (unit: thousands)



from Traffic Accident Statistics







# **Visible Range at Curve**





#### **Reduction Rate of Crashes with Objects**



Timing for driver to be alerted to obstacle Time to collision (TTC) (second)



# **Blind Spot**





## **Comparison of Features**

| Item                                                   | Vehicle Standalone | Road Infrastructure<br>or Other Vehicle |
|--------------------------------------------------------|--------------------|-----------------------------------------|
| Acquisition of information on vehicle vicinity         | Strength           | Limitation                              |
| Acquisition of information at distance, on blind spots | Impossible         | Possible                                |
| Usable locations                                       | All                | Only where installed                    |
| Flexibility of perspective                             | Small              | Great                                   |
| Signal throughput