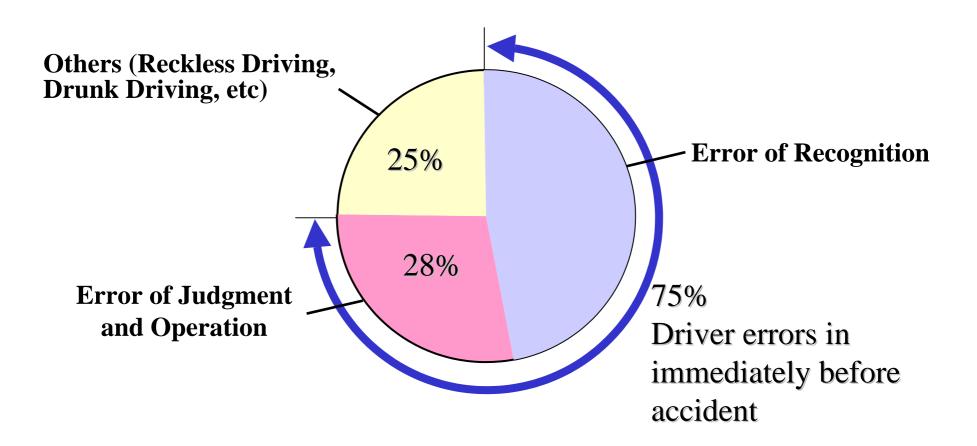

# **Objective of Vehicle Safety Communication**

**HOSAKA** Akio

Advanced Cruise-Assist Highway System Research Association (AHSRA)

1



# The Trend of Traffic Accidents in Japan

#### Numbers of fatalities

Number of accidents (unit: thousands)



from Traffic Accident Statistics







# **Visible Range at Curve**





#### **Reduction Rate of Crashes with Objects**



Timing for driver to be alerted to obstacle Time to collision (TTC) (second)



# **Blind Spot**





## **Comparison of Features**

| Item                                                   | Vehicle Standalone | Road Infrastructure<br>or Other Vehicle |
|--------------------------------------------------------|--------------------|-----------------------------------------|
| Acquisition of information on vehicle vicinity         | Strength           | Limitation                              |
| Acquisition of information at distance, on blind spots | Impossible         | Possible                                |
| Usable locations                                       | All                | Only where