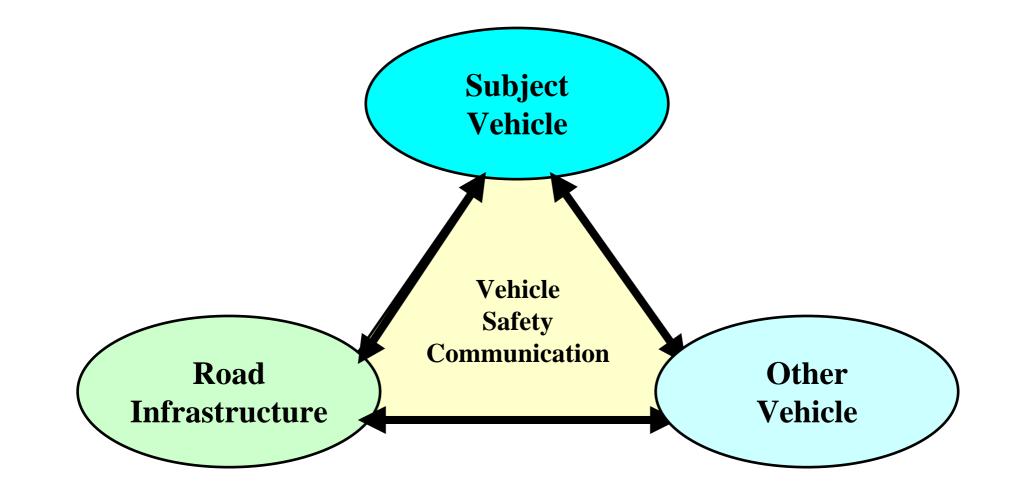

|
| Linkage to other information                           | Difficult          | Few limitations                         |
| Influence of weather                                   | Affected           | Not affected                            |
| Separate judgment for traffic condition                | Strength           | Limitation                              |
| Integrated judgment for traffic condition              | Limitation         | Strength                                |
| Reflexive driving support                              | Strength           | Limitation                              |
| Deliberative driving support                           | Limitation         | Strength                                |

Weak Point



### **Cooperative Driver Assistance System**